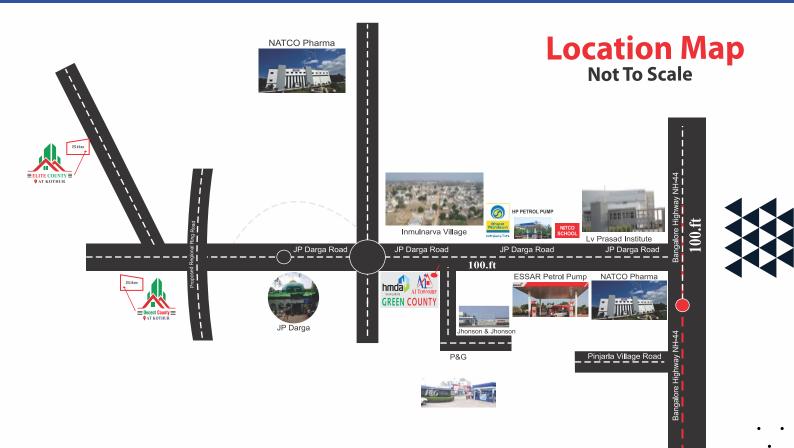

- 20 minutes drive from Shamshabad airport.
- ✤ 20 minutes drive from outer ring road.
- 2 kms from 300' Feet regional ring road RRR.
- Proposed zoo park.
- Google DLF Garden City.
- LV Prasad Eye institute.
- Amazon Asia's biggest warehouse.
- Proctor and gamble P&G private limited.
- $\Leftrightarrow$  Johnson and Johnson private limited.
- Natco pharma company
- MSN labs.
- Microsoft data centre.
- Tata social science University.
- + Heritage International school.
- National remote sensing center.
- Shahnagar MMTS railway station.
- My home world city 216 feet high

## **GREEN COUNTY**

HMDA Approved Residential and Commercial plot's for sale @ 14999/- per sq yd on 100 Feet Highway, Opposite to Multinationals Companies like P&G PVT LTD, JOHNSON & JOHNSON PVT LTD ECT" NEAR TO JP DARGHA and RRR\* (REGIONAL RING ROAD) (GOVT of TELANGANA) sanction 17500 CORES for Regional Ring Road (RRR).